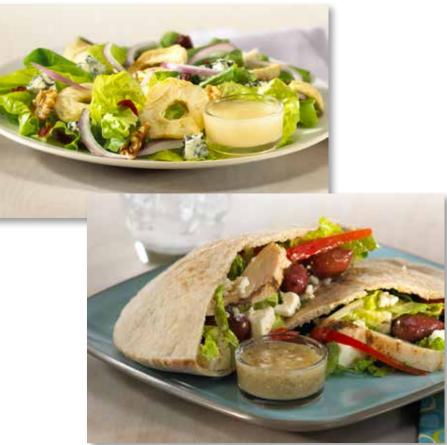

#### Photography Standards

Pepper Mill photography is key to conveying fresh-tasting dressings and sauces made with premium ingredients. Depending on the recipe, the dressings are drizzled onto salads or utilized in dipping cups. Dressings are never featured using a ladle of any type. The photography reflects the essence of fresh flavors and ingredients.

#### **BACKGROUND & DINNERWARE**

The product is shot on upscale, contemporary dinnerware and placed on light wood or white background. Wood dinnerware is never used. Solid napkins can also be added for color differentiation but must reflect different napkins than those represented in GFS<sup>®</sup> Brand photography. Alcoholic beverages are not to be utilized unless it further supports the product application.

#### LIGHTING

Lighting is bright and airy, coming primarily from the left side with complementary lighting on the right side. The background is overexposed to a soft tone, but it does not appear too light.

#### **INGREDIENTS & FRESH CUES**

Pepper Mill photography features premium ingredients and fresh cues to capture the essence of product freshness. The application or recipe is unique, giving it a premium quality look. A salad shot is designed to be upscale and not shot as a traditional tossed salad. Fresh cues can be used in the background and are slightly out of focus. Elements such as spinach, grated garlic, cabbage, roma tomatoes, or fruit develop the message of fresh, high-quality ingredients. Fresh bean or alfalfa sprouts are never utilized in product photography.