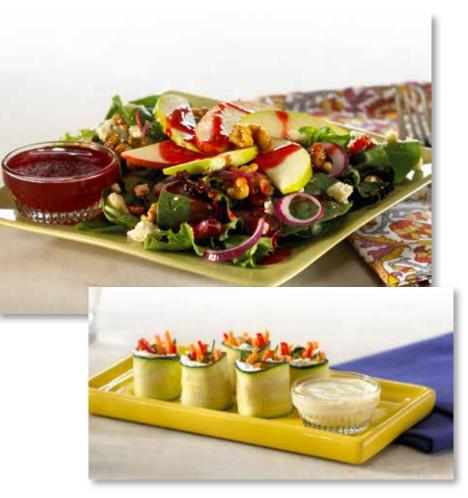

#### Photography Standards

Pepper Mill photography is key to conveying fresh-tasting dressings and sauces made with premium ingredients. Depending on the recipe, the dressings are drizzled onto salads or utilized in dipping cups. Dressings are never featured using a ladle of any type. The photography reflects the essence of fresh flavors and ingredients.

#### **BACKGROUND & DINNERWARE**

The product is shot on upscale, contemporary dinnerware and placed on light wood or white background. Wood dinnerware is never used. Solid napkins can also be added for color differentiation but must reflect different napkins than those represented in GFS<sup>®</sup> Brand photography. Alcoholic beverages are not to be utilized unless it further supports the product application.

#### LIGHTING

Lighting is bright and airy, coming primarily from the left side with complementary lighting on the right side. The background is overexposed to a soft tone, but it does not appear too light.

#### **INGREDIENTS & FRESH CUES**

Pepper Mill photography features premium ingredients and fresh cues to capture the essence of product freshness. The application or recipe is unique, giving it a premium quality look. A salad shot is designed to be upscale and not shot as a traditional tossed salad. Fresh cues can be used in the background and are slightly out of focus. Elements such as spinach, grated garlic, cabbage, roma tomatoes, or fruit develop the message of fresh, high-quality ingredients. Fresh bean or alfalfa sprouts are never utilized in product photography.