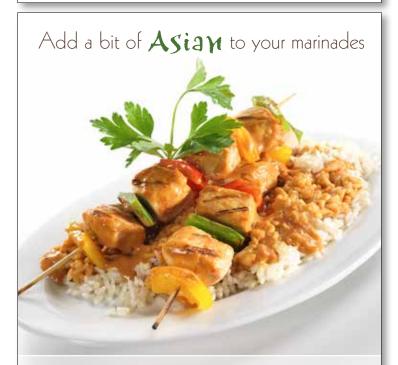

For more information, contact your Gordon Food Service® Customer Development Specialist

Integrate on-trend Asian flavors into your menu this summer. Try Pepper Mill® Thai Peanut Flavor Dressing in ethnic dishes like stir/fry or as a marinade for chicken satay kebabs—it's a current flavor that will attract customer attention. This Asian-inspired dressing provides smooth nutry flavor with a bit of heat. And since 70 percent of ACF chefs ranked regional ethnic cuisine as a hot trend for 2010°, Thai Peanut Flavor Dressing will satisfy your customers and elevate the status of your operation.