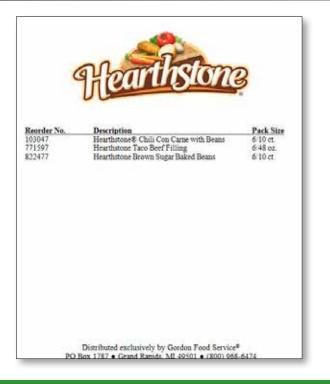

#### **PRODUCT LISTING**

Product listings must follow the example to the left. The Pepper Mill logo is always placed in the center top. The table lists Reorder No., Product Description, and Pack/Size in order from LEFT to RIGHT. The "Distributed Exclusively By" statement is always located at the center bottom of the page.

A product listing can be used as a reference for a specific group of items or the full list of offerings in the Pepper Mill brand.