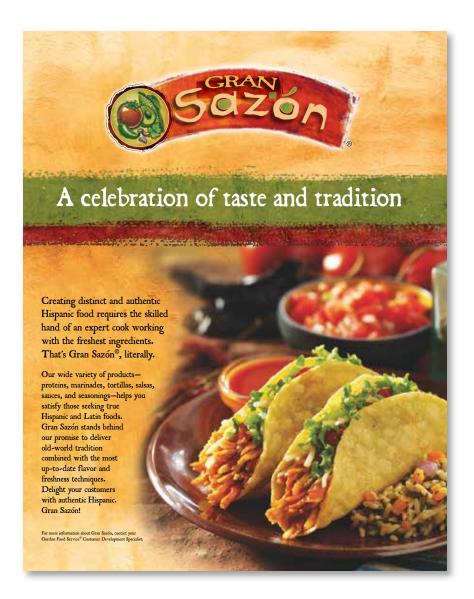

#### **Brochures**

All brochures must be approved by the Brand Team prior to printing or distributing.

An example of the standard Gran Sazón brochure is shown to the left. All brochures must be printed on 100 lb. Flo Dull textweight stock containing a minimum of 10 percent post-consumer waste fiber.

#### **Advertisements**

All advertisements must be approved by the Brand Team prior to printing or distributing.