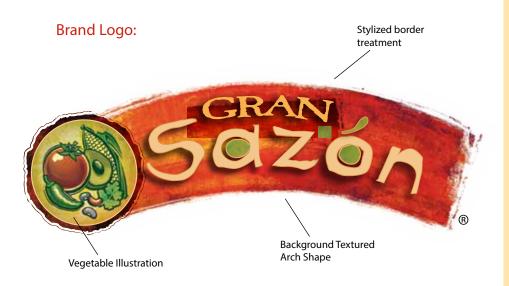

## Key Elements and Basic Physical Characteristics

Illustrated to the left are the key elements that make up the Gran Sazón logo.

The Gran Sazón logo stands for authenticity. The logo is reminiscent of a painted desert and features 3 basic equity elements: Gran Sazón typography, vegetable icon, and background arch shape.

#### Logo Safety Net

The safety net is defined as an offset white halo used to isolate the logo from "general" elements that would compete or detract from the best representation of the logo.

The Gran Sazón logo does not require a safety net and can be placed on a variety of backgrounds.

#### Logo Clearance Area

The logo clearance area is the area around the Gran Sazón logo that must remain free of type and "specific" graphic elements.

The height of the letter "R" in Gran is used to determine the clearance area on all sides of the logo.